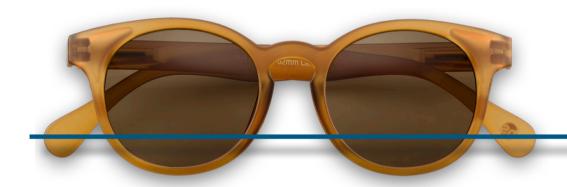

## THE SUNGLASSES WITH A READINGPART

## DO THE BABSEE READINGTEST.

Read the text below at an approximately **35cm** distance without reading glasses.

- Start reading from the top down.
- Read to the sentence that is no longer pleasant to read.
- Look at what strength is written next to that text.
- Now try reading the test with corresponding Babsee glasses.
- ••• We are curious to know.
- What are you good at? What makes you unique?
- 42.0 And not to miss; what is your reading strength?
- +1.5 What our strength is?
- +1.0 We are not just about the product.
- +0.0 We want to make your life easier with a solution that is both stylish and practical.